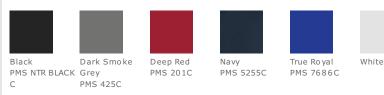

special care must be taken throughout the

Machine wash cold. Do not bleach. Tumble dry low. Remove promptly. Warm iron if necessary. Do not

- 100% polyester
- Cadet collar
- Taped neck
- Slash pockets

printing process.

use softener.

Self-fabric cuffs and hem

contain a combination of both labels

front



#### HOW TO MEASURE



### BUST

Measure under the arm and around the fullest part of the bust with arms down, keeping tape horizontal.

#### SIZE CHART

|     |    | XS    | S     | М     | L     | XL    | XXL   | 3XL   | 4XL   |
|-----|----|-------|-------|-------|-------|-------|-------|-------|-------|
| Siz | ze | 2     | 4/6   | 8/10  | 12/14 | 16/18 | 20/22 | 24/26 | 28/30 |
| Bu  | st | 32-34 | 35-36 | 37-38 | 39-41 | 42-44 | 45-47 | 48-51 | 52-55 |

#### COLOR INFORMATION